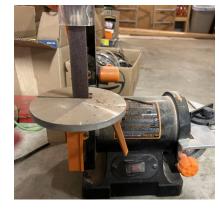

25.00



Wilton Tabletop Bandsaw; 9" \$50.00



Mortising Tool (Unsure of Brand); 1/2 Hp. \$75.00



Delta 4"Belt/6" Disc Sander -Table Top; 1/3 Hp. - \$35.00



Oscillating Spindle Sander (Unsure of Brand) - \$75.00



Wen Grinder; 1750 RPM; 8" Wheels; With Wolverine Grinding Jig and Vari-grind Jig. - \$150.00



Grizzly 6" Grinder; 1/2" Hp.; 3450 RPM - \$40.00



Delta Rockwell 10" Table Saw; 1 HP.; With Extra Blades and Dado Blade Set; Crosscut Sled; \$250.00



Dewalt Scroll Saw; 20" Throat: with Stand & Light; Model DW 788 -\$500.00



Jet Mini Lathe with 26" Bed Extension - Doesn't Run - \$475.00



Makita Miter Saw - 255mm Model 2401B - \$150.00



WEN 10" Sliding Compound Miter Saw—Model 70716— \$90.00



Campbell Hausfeld Air Compressor - 13 gallon -5 HP - 125 psi max — \$200.00



WEN Belt Sander—1x30" - Model 6515T -\$45.00