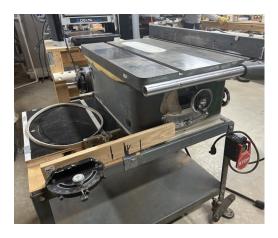

Grizzly 6" Grinder; 1/2" Hp.; 3450 RPM - \$40.00

Delta Rockwell 10" Table Saw; 1 HP.; With Extra Blades and Dado Blade Set; Crosscut Sled; \$250.00

Dewalt Scroll Saw; 20" Throat: with Stand & Light; Model DW 788 -\$500.00