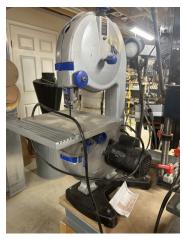

Grizzly Bandsaw; 30th Anniversary Edition; 17", 2Hp. - \$900.00

Sears Craftsman 15" Drill Press; Floor Model 1/2 Hp. - \$150.00

Grizzly Dust Collector; 2 Hp. 2 Ports - \$300.00

Wolfcraft Router Table with legs; With Dewalt Router; With Storage Case and Numerous Router Bits - \$500.00