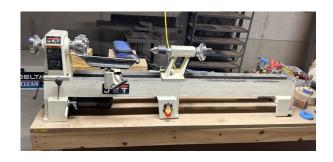

Delta Jointer; Bed is 6" X 48"; Bed is showing signs of rust. - \$125,00

Wen Air Cleaner; Model 3410; 3 speed with timer and remote - \$100.00

Delta Air Cleaner; 1050 RPM - \$200.00

Laguna Midi Lathe 1216; with 10" Bed Extension; 1Hp. - \$700.00

Jet Mini Lathe with 26" Bed Extension - Doesn't Run - \$475.00

Makita Miter Saw - 255mm Model 2401B - \$150.00

WEN 10" Sliding Compound Miter Saw—Model 70716— \$90.00

Campbell Hausfeld Air Compressor - 13 gallon -5 HP - 125 psi max — \$200.00