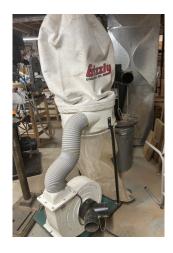

Grizzly Bandsaw; 30th Anniversary Edition; 17", 2Hp. - \$900.00

Sears Craftsman 15" Drill Press; Floor Model 1/2 Hp. - \$150.00

Grizzly Dust Collector; 2 Hp. 2 Ports - \$300.00

Wolfcraft Router Table with legs; With Dewalt Router; With Storage Case and Numerous Router Bits - \$500.00