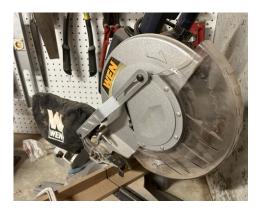

Jet Mini Lathe with 26" Bed Extension - Doesn't Run - \$475.00

Makita Miter Saw - 255mm Model 2401B - \$150.00

WEN 10" Sliding Compound Miter Saw—Model 70716— \$90.00

Campbell Hausfeld Air Compressor - 13 gallon -5 HP - 125 psi max — \$200.00