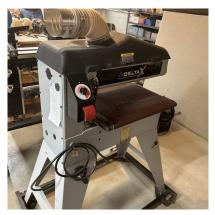

Tornado Table Top Drill Press; 5 Speed with Vise - \$75.00

Delta Drum Sander; 1.5 Hp., Model 31-255X, 18"/36" -\$900.00

Delta 12" Planer; Model TP305 - \$225.00

Wilton Tabletop Bandsaw; 9" \$50.00

Mortising Tool (Unsure of Brand); 1/2 Hp. \$75.00