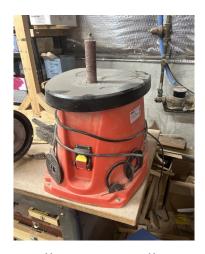

Delta 4"Belt/6" Disc Sander -Table Top; 1/3 Hp. - \$35.00

Oscillating Spindle Sander (Unsure of Brand) - \$75.00

Wen Grinder; 1750 RPM; 8" Wheels; With Wolverine Grinding Jig and Vari-grind Jig. - \$150.00