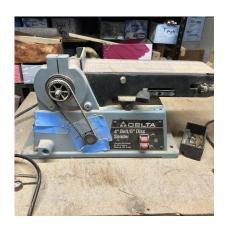

Delta 4"Belt/6" Disc Sander -Table Top; 1/3 Hp. - \$35.00

Oscillating Spindle Sander (Unsure of Brand) - \$75.00

Wen Grinder; 1750 RPM; 8" Wheels; With Wolverine Grinding Jig and Vari-grind Jig. - \$150.00