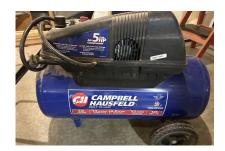

Jet Mini Lathe with 26" Bed Extension - Doesn't Run - \$475.00

Makita Miter Saw - 255mm Model 2401B - \$150.00

WEN 10" Sliding Compound Miter Saw—Model 70716— \$90.00

Campbell Hausfeld Air Compressor - 13 gallon -5 HP - 125 psi max — \$200.00