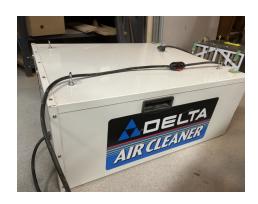

Delta Jointer; Bed is 6" X 48"; Bed is showing signs of rust. - \$125,00

Wen Air Cleaner; Model 3410; 3 speed with timer and remote - \$100.00

Delta Air Cleaner; 1050 RPM - \$200.00

Laguna Midi Lathe 1216; with 10" Bed Extension; 1Hp. - \$700.00