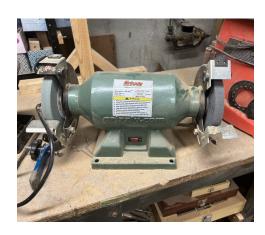

Grizzly 6" Grinder; 1/2" Hp.; 3450 RPM - \$40.00

Delta Rockwell 10" Table Saw; 1 HP.; With Extra Blades and Dado Blade Set; Crosscut Sled; \$250.00

Dewalt Scroll Saw; 20" Throat: with Stand & Light; Model DW 788 -\$500.00