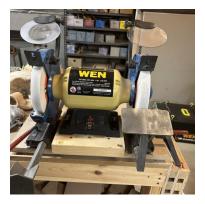

Delta 4"Belt/6" Disc Sander -Table Top; 1/3 Hp. - \$35.00

Oscillating Spindle Sander (Unsure of Brand) - \$75.00

Wen Grinder; 1750 RPM; 8" Wheels; With Wolverine Grinding Jig and Vari-grind Jig. - \$150.00