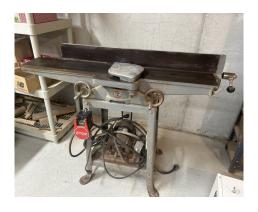

Delta Jointer; Bed is 6" X 48"; Bed is showing signs of rust. - \$125,00

Wen Air Cleaner; Model 3410; 3 speed with timer and remote - \$100.00

Delta Air Cleaner; 1050 RPM - \$200.00

Laguna Midi Lathe 1216; with 10" Bed Extension; 1Hp. - \$700.00