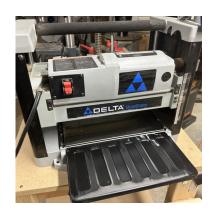

Tornado Table Top Drill Press; 5 Speed with Vise - \$75.00

Delta Drum Sander; 1.5 Hp., Model 31-255X, 18"/36" -\$900.00

Delta 12" Planer; Model TP305 - \$225.00

Wilton Tabletop Bandsaw; 9" \$50.00

Mortising Tool (Unsure of Brand); 1/2 Hp. \$75.00