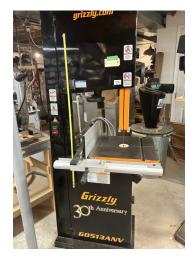

Grizzly Bandsaw; 30th Anniversary Edition; 17", 2Hp. - \$900.00

Sears Craftsman 15" Drill Press; Floor Model 1/2 Hp. - \$150.00

Grizzly Dust Collector; 2 Hp. 2 Ports - \$300.00

Wolfcraft Router Table with legs; With Dewalt Router; With Storage Case and Numerous Router Bits - \$500.00