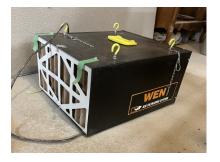

Delta Jointer; Bed is 6" X 48"; Bed is showing signs of rust. - \$125,00

Wen Air Cleaner; Model 3410; 3 speed with timer and remote - \$100.00

Delta Air Cleaner; 1050 RPM - \$200.00

Laguna Midi Lathe 1216; with 10" Bed Extension; 1Hp. - \$700.00