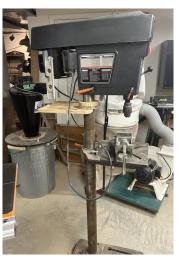

Grizzly Bandsaw; 30th Anniversary Edition; 17", 2Hp. - \$900.00

Sears Craftsman 15" Drill Press; Floor Model 1/2 Hp. - \$150.00

Grizzly Dust Collector; 2 Hp. 2 Ports - \$300.00

Wolfcraft Router Table with legs; With Dewalt Router; With Storage Case and Numerous Router Bits - \$500.00