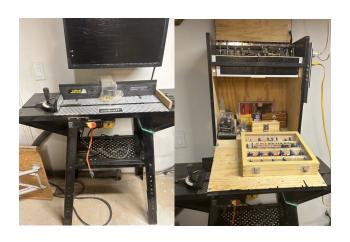

Grizzly Bandsaw; 30th Anniversary Edition; 17", 2Hp. - \$900.00

Sears Craftsman 15" Drill Press; Floor Model 1/2 Hp. - \$150.00

Grizzly Dust Collector; 2 Hp. 2 Ports - \$300.00

Wolfcraft Router Table with legs; With Dewalt Router; With Storage Case and Numerous Router Bits - \$500.00