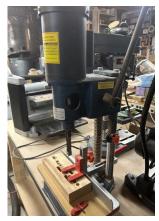

Grizzly Bandsaw; 30th Anniversary Edition; 17", 2Hp. - \$900.00

Sears Craftsman 15" Drill Press; Floor Model 1/2 Hp. - \$150.00

Grizzly Dust Collector; 2 Hp. 2 Ports - \$300.00

Wolfcraft Router Table with legs; With Dewalt Router; With Storage Case and Numerous Router Bits - \$500.00