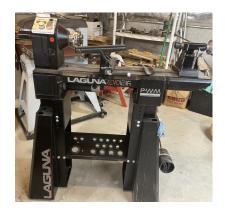

Delta Jointer; Bed is 6" X 48"; Bed is showing signs of rust. - \$125,00

Wen Air Cleaner; Model 3410; 3 speed with timer and remote - \$100.00

Delta Air Cleaner; 1050 RPM - \$200.00

Laguna Midi Lathe 1216; with 10" Bed Extension; 1Hp. - \$700.00